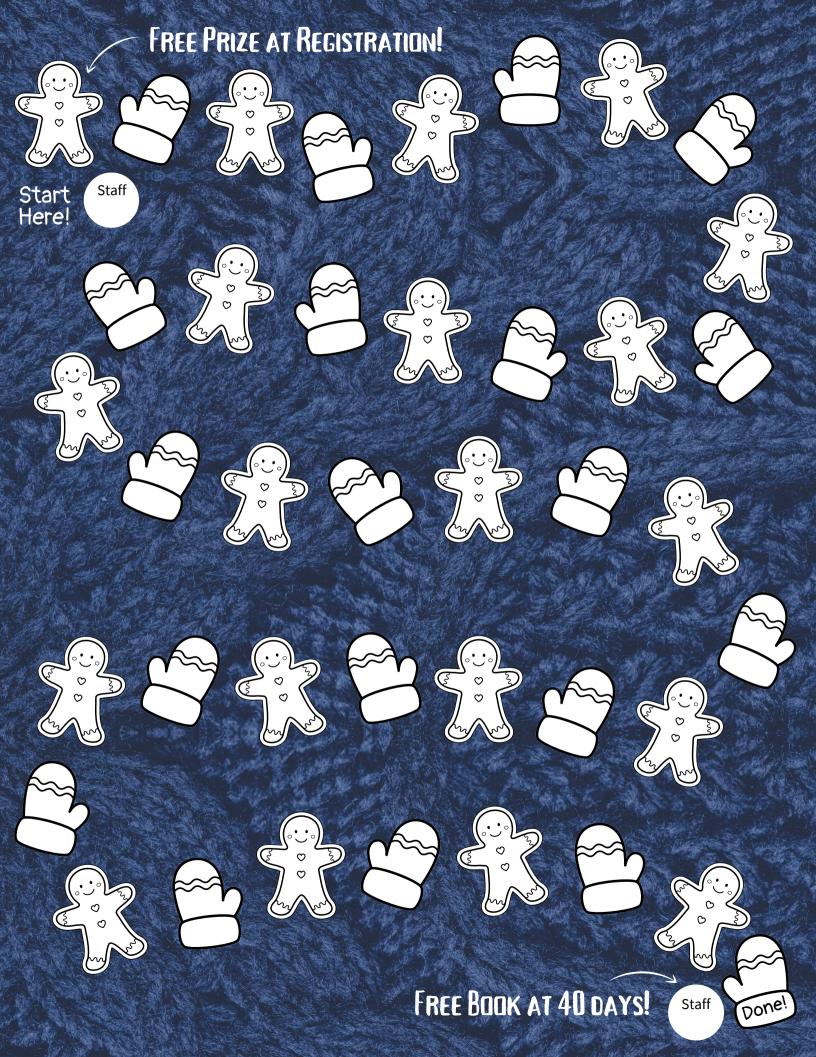

## WINTER READING PROGRAM 2024-25 DECEMBER 2ND - JANUARY 31ST

Fill in 1 space for every day that you read.

Each space earns you 1 entry into a Grand Prize Drawing.

All cards must be returned to your library by

Sunday, February 16th to be eligible for a Grand Prize!

Reading Activities include:

- √Reading (anything!)
- √Someone reading to you
- √Attending a library program

| First Name                   | ·<br>·     |                    |                  |                     |
|------------------------------|------------|--------------------|------------------|---------------------|
| Last Name:                   |            |                    |                  |                     |
| Age:                         | Phone:     |                    |                  |                     |
| Email:                       |            |                    |                  |                     |
| Library (please circle one): |            |                    |                  |                     |
| <u>Bookmobile</u>            | St. George | <u>Summerville</u> | North Charleston | <u>Ashley River</u> |